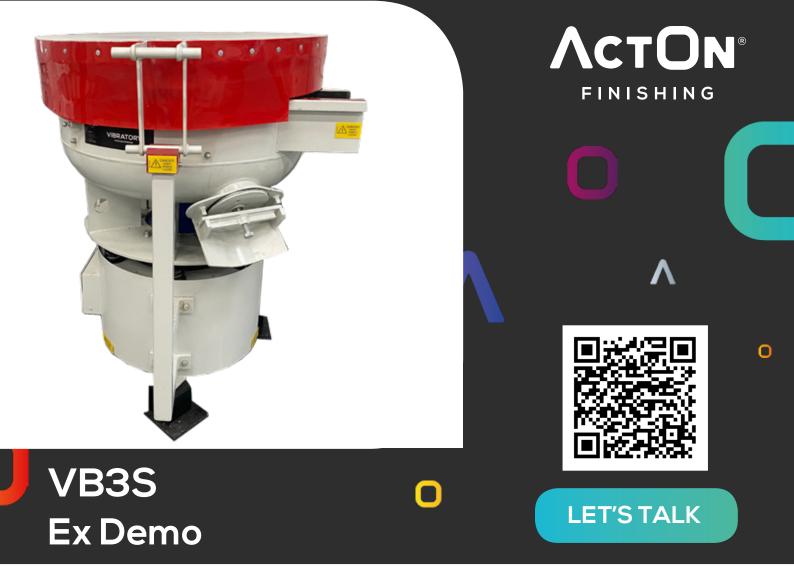

| Year of Manufacture: | 2018                   |
|----------------------|------------------------|
| Condition:           | Ex Demo                |
| Capacity:            | З Cu. Ft.              |
| Equipment Weigth:    | 352kg                  |
| Description:         | Excellent<br>casted pr |

Excellent condition; less than 100 hours running time. Offered with polyurethane casted process chamber & acoustic lid; Great for processing small to medium batches; Separation of media & parts is done via the separation system.

## **TECHNICAL INFORMATION**

| <b>Overall Dimensions:</b> | 1130mm (L) x 900mm (W) x 1080mm (H)                                        |
|----------------------------|----------------------------------------------------------------------------|
| Lining:                    | Hot cured polyurethane                                                     |
| Motor Details:             | 415VAC, 3Ø, 50Hz, 2.2 kW                                                   |
| Control Panel:             | Standard control panel including VFD, isolator, on/off controls and timer. |
| Dosing Unit:               | Extra                                                                      |
| Paint Colour:              | RAL 7035                                                                   |
| Separation Grid:           | Included                                                                   |
| Acoustic Lid:              | Included                                                                   |