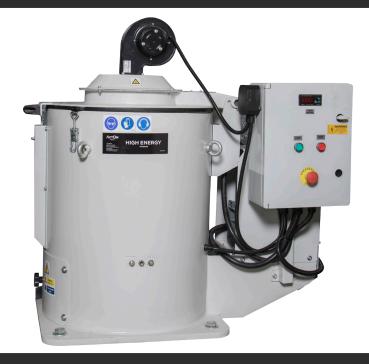

## CFD50 Drier Ex Demo

**Year of Manufacture:** 2017

Condition: Ex Demo
Capacity: 1.7. Cu. Ft.
Equipment Weigth: 225kg

**Description:** Good condition; less than 20 hours running time; Suited for drying large

volumes of small parts where the agro media cannot be used due to the risk of lodgement. The finished parts are stain free & protected against

corrosion.

## **TECHNICAL INFORMATION**

Overall Dimensions: 1037mm (L) x 620mm (W) x 1048mm (H)

Max. Motor Rating:1.5 kWMotor Brake Power:25 NmTotal Heater Power:3000 WMax. Batch Load:50 kg

**Control Panel:** Standard control panel including isolator,

on/off controls and timer.

Paint Colour: RAL 7035

Acoustic Lid: Included

Please refer to our Vibratory Brochure for more information on this equipment.

ActOn Finishing Ltd 213 Torrington Avenue, Coventry, CV4 9HN, U.K. Tel: +44 (0) 24 7646 6914 www.acton-finishing.co.uk